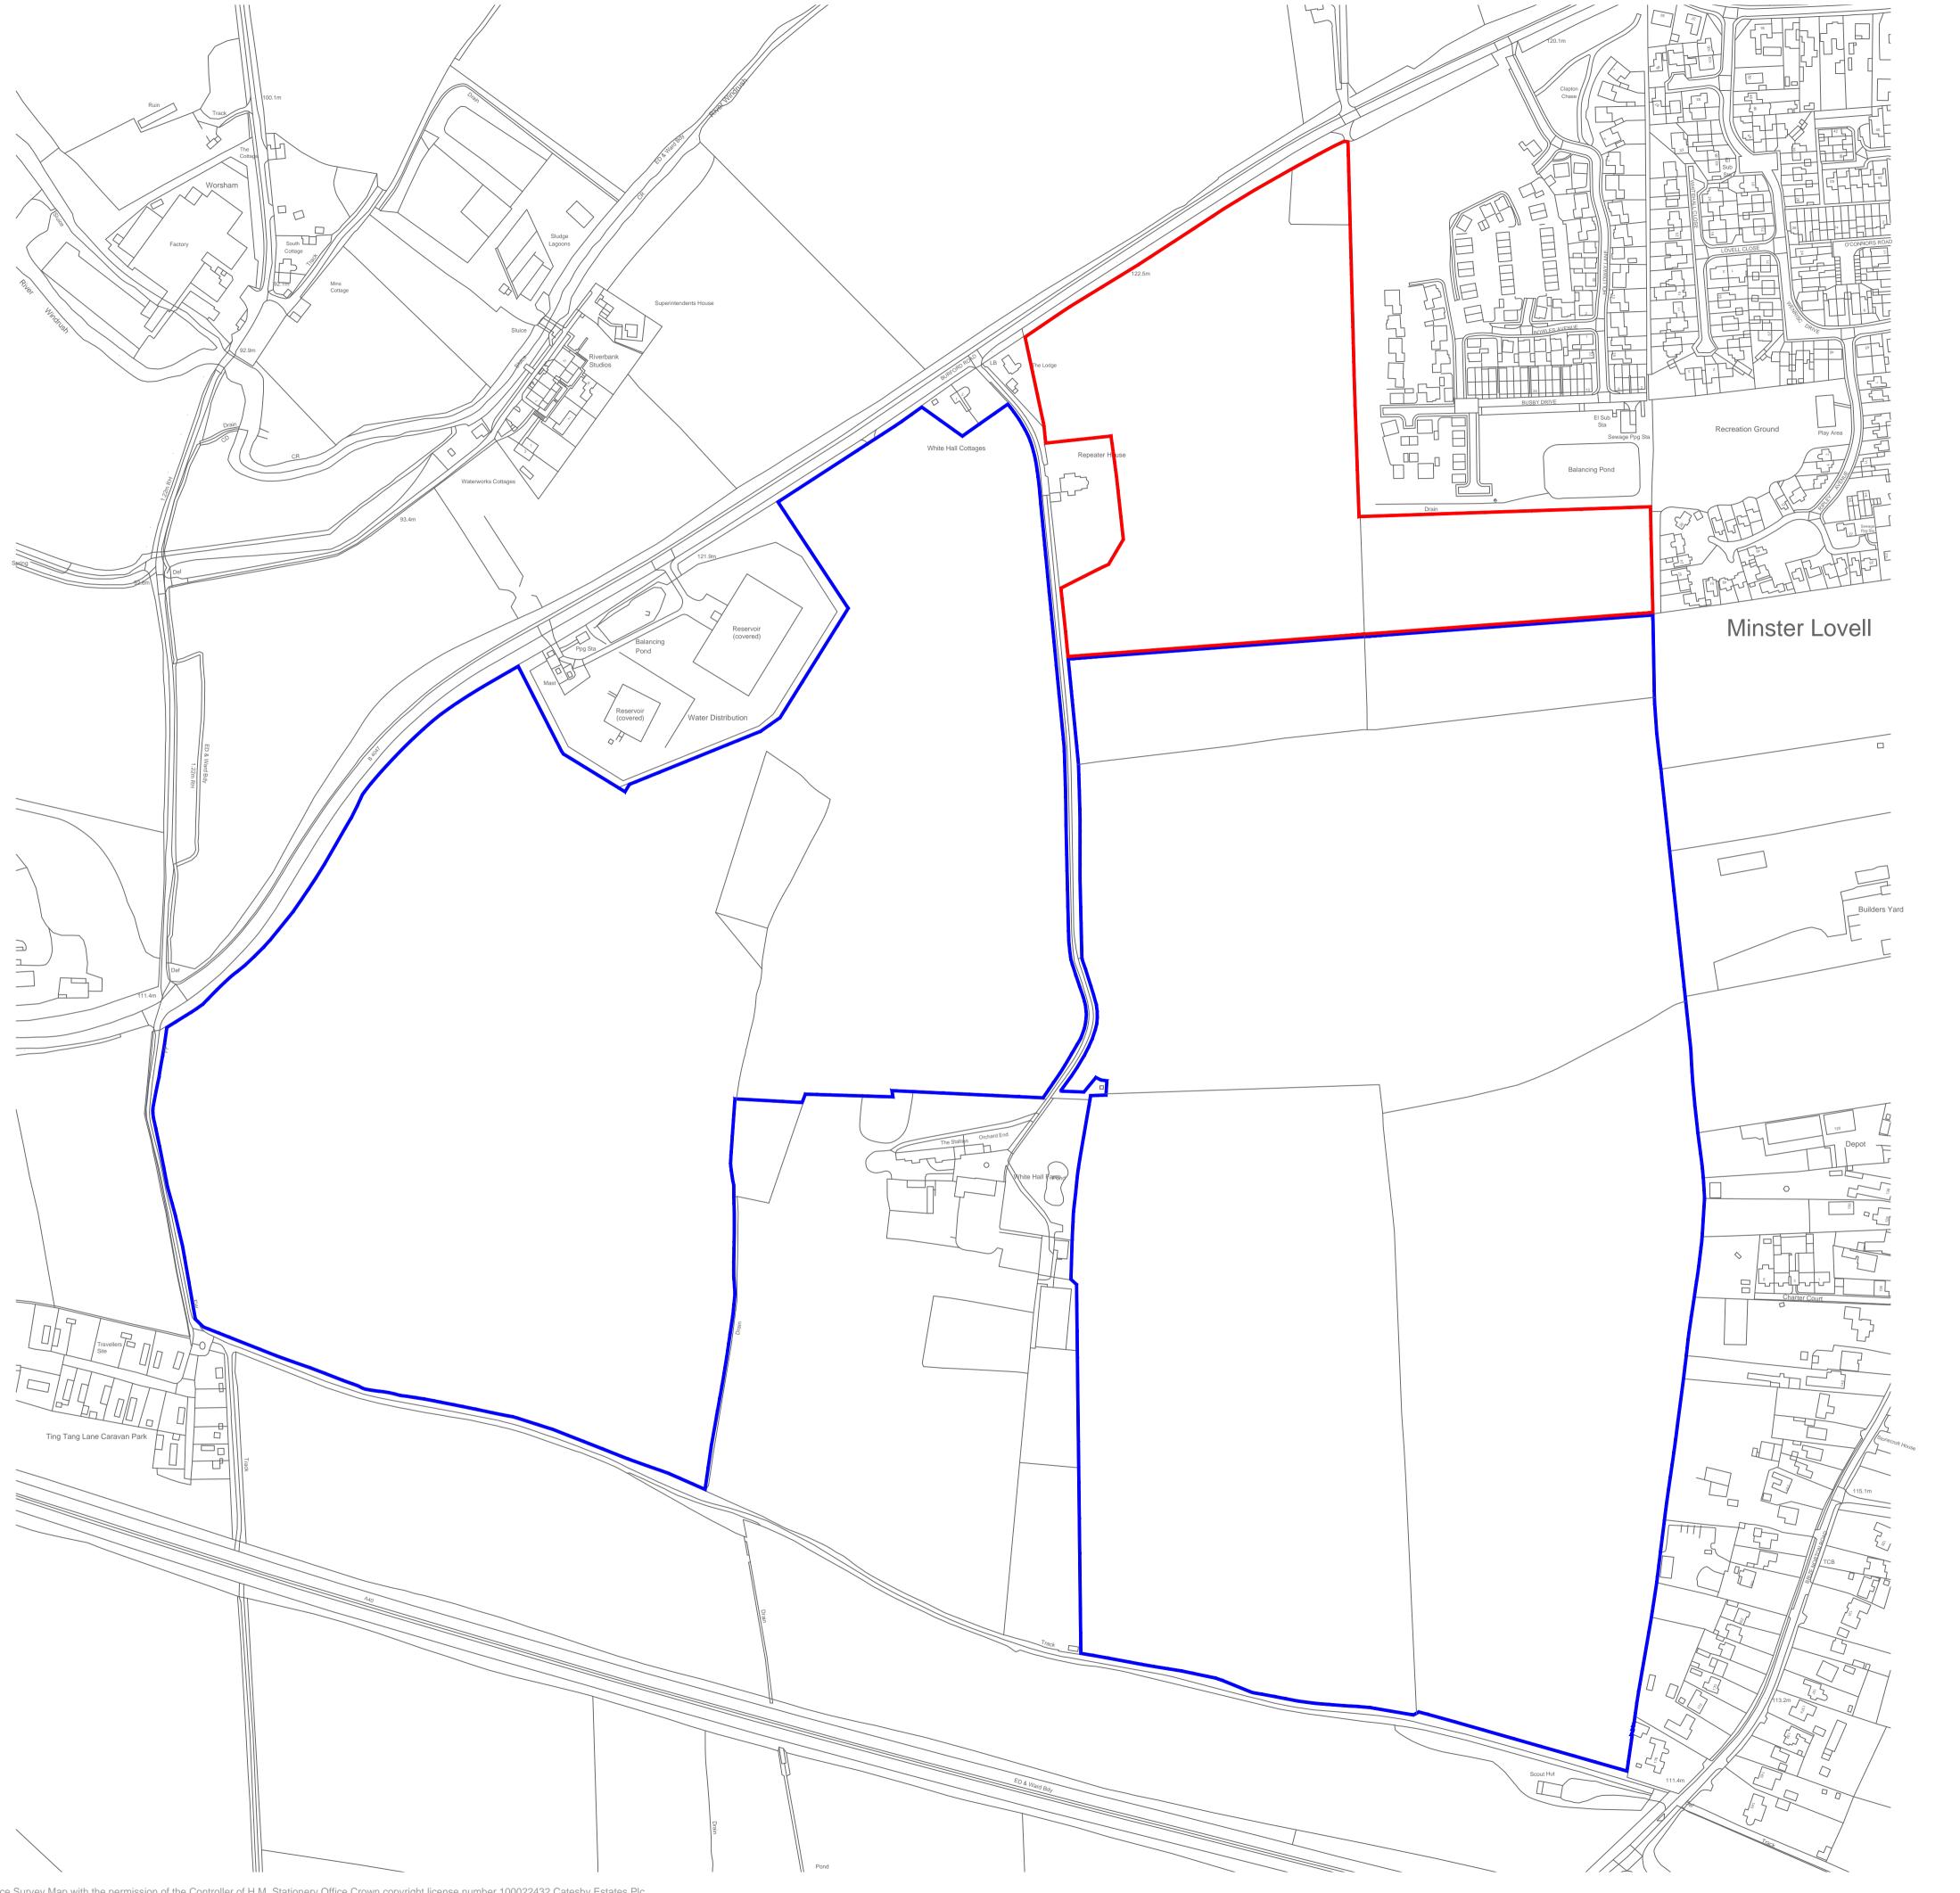

## LEGEND

Site Boundary - 8.54Ha / 21.10 Ac

Other Land in Applicants Control - 64.66Ha / 159.78 Ac

a 11/11/2022 land owner advised blue line boundary amendment AKP Rev: Date: Description: Initial:

Land South of Burford Road Minster Lovell

Drawing:

16b - Site Location Plan

| Scale:       | Drawn:   |
|--------------|----------|
| 1:2,500 @ A1 | AKP      |
| Date:        | Checked: |
| 17/10/2022   |          |